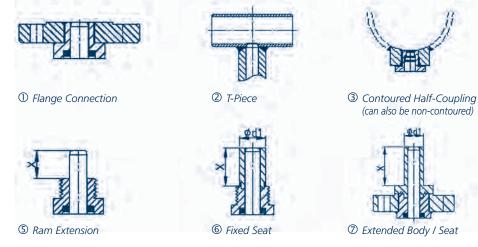

| SchuF Fetterolf Sampling Valve - Please specify your inquiry:                                                                                                              |                          |            |
|----------------------------------------------------------------------------------------------------------------------------------------------------------------------------|--------------------------|------------|
| CONTACT INFORMATION:                                                                                                                                                       |                          |            |
| Name:<br>Company:<br>City:                                                                                                                                                 |                          |            |
| Country/State:<br>Phone:<br>Fax:<br>E-Mail:                                                                                                                                |                          |            |
| MODEL/QUANTITY:                                                                                                                                                            | Please choose: Quantity: |            |
| 32FR (Rod Seal®):<br>32PG (Metal to Metal Seal):                                                                                                                           |                          |            |
| 32FG (Ram Seal®):                                                                                                                                                          |                          |            |
| Other, including custom Solution:                                                                                                                                          |                          | The second |
| MATERIALS:<br>Wetted Parts: 316 stainless (standard) or other:<br>Medium/Temperature / Pressure:                                                                           | ·····                    | 0          |
| HEATING JACKET:                                                                                                                                                            |                          |            |
| Yes or No:<br>Heating Medium:<br>Temperature & Pressure:<br>Jacket Connections:                                                                                            |                          |            |
| ACTUATION:                                                                                                                                                                 |                          |            |
| Crank Handle (Standard)<br>Handwheel:<br>Deadman's Handle:<br>Pneumatic, Spring Return or Double-acting:<br>Accessories (Solenoid Valves, Limit Switches etc.):            |                          |            |
| CONNECTIONS (Inlet & Outlet):                                                                                                                                              |                          |            |
|                                                                                                                                                                            |                          |            |
| <ul><li>② T-Piece (please specify Pipe Size, Material &amp; Rating):</li><li>③ Half-Coupling (please specify Pipe Size, Material &amp; Rating):</li></ul>                  |                          |            |
| S Ram Extension / S Fixed Seat (x & d1 - Dimensions):                                                                                                                      |                          |            |
| © Extended Body / Seat (x & d1 - Dimensions):<br>® Extended Body / Seat & extra Ram Extension (x & d1 & p - Dimensions):<br>Other Accessories (e.g. Sampling Bottle etc.): |                          |            |

## **OPTIONS: Extended Rams & Bodies, different Valve Connections**

④ Flushing Port

In the second second